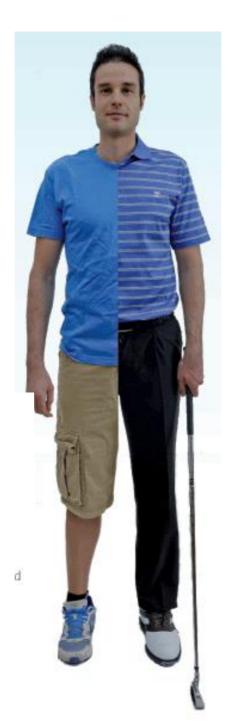

## Not Acceptable

- X Rugby/football shirts or any shirts carrying logos, slogans, numbers or illustrations that are not golf related
- X T-Shirts of any variety
- X All types or colour denim, paramilitary or camouflage style trousers, cut-offs or tracksuits
- X Sports or beach shorts
- X Football socks
- X Trainers and sandals

## Acceptable

- ✓ Golfing headwear worn correctly
- ✓ Shirts with collar & sleeves
- Shirts tucked into trousers or shorts unless specifically designed not to be tucked in
- ✓ Tailored long or short trousers
- ✓ Socks must be worn with shorts
- ✓ Golf shoes designed for playing on the course